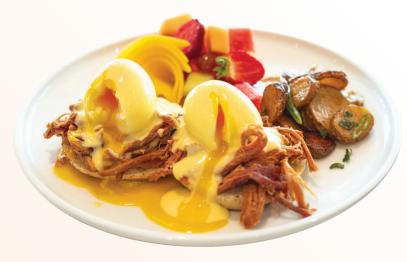

## THE EGGS BENEDICT

2 poached eggs, hollandaise sauce, served with fried potatoes, fresh fruits, filter coffee, or espresso

#### **PIG BENEDICT**

24.

#### SMOKED BENEDICT 26.

salmon and capers

Ham on the bone and old cheddar

#### FEATHERED BENEDICT 25.

Duck confit and fried wild mushrooms