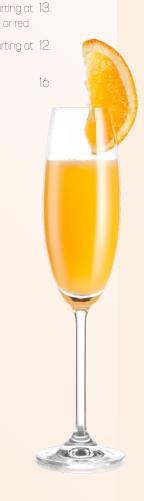

## THE COMPLEMENT

| Orange juice                  | 5. | Mimosa                                               |
|-------------------------------|----|------------------------------------------------------|
| Homemade smoothie             | 6. | Glasse of wine star<br>Sommelier's selection white o |
| Coffee, espresso, or infusion | 4. | Beer Star<br>473 mL bottle                           |
| Cappuccino or double espresso | 5. | Flambé coffee                                        |
| Hot chocolate                 | 5. |                                                      |
| Café au lait                  | 6. |                                                      |
|                               |    |                                                      |
| Toasts or muffin              | 5. |                                                      |
| Bacon, ham, or duck sausage   | 5. |                                                      |